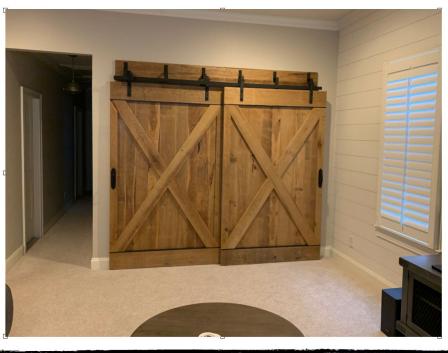

#### **STYLES**

Semi Rustic

Industrial - Metal Insert

Simple Shaker Panel

## **STYLES**

Rustic with or without glass

Mirror