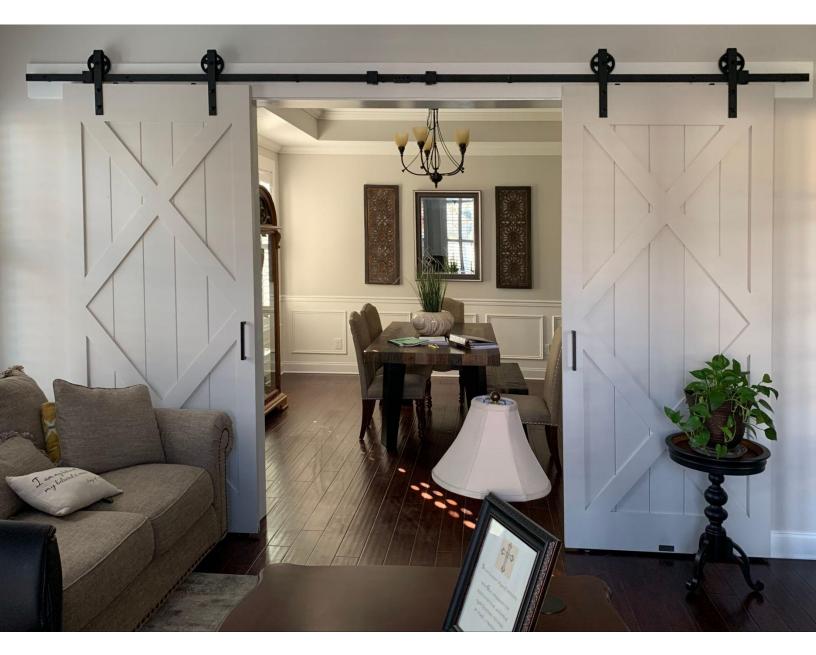

#### **STYLES**

Semi Rustic

Industrial - Metal Insert

Simple Shaker Panel

## **STYLES**

Rustic with or without glass

Mirror