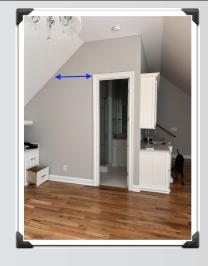

#### TIP#3

Step back within your room and truly get an understanding of your surroundings