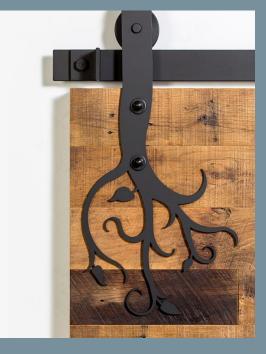

?

B

TUTTE

#### TIP#1

<u>Always</u> size your door wider than your trim. So "B" should be greater than "A"





#### TIP#2

No space? Look to our Bypass or Inside Casing solutions.

## **Inside Casing or ByPass**





No Track in Floor to trip on

Easily remove doors for moving access Non invasive installation





#### TIP#3

Step back within your room and truly get an understanding of your surroundings

#### **STYLES**



Semi Rustic



Industrial - Metal Insert





Simple Shaker Panel

## **STYLES**



Rustic with or without glass



Mirror



#### **Special Insert**



Modern Glass





#### TIP#4

Decide your door style first. Then choose hardware. And what is in your room Stainless?

## HARDWARE



Std Candy Cane SS



Top Mount Blk



Std Candy Cane Blk



#### Hidden Hardware



Designer Hardware



Graphic Hardware

# SUMMARY



CHECK YOUR ROLL SPACE



IF NO ROLL SPACE LOOK INTO "INSIDE CASING" SOLUTIONS



DETERMINE YOUR DOOR STYLE





# **TN BARN DOORS**

Thanks for reaching out to us. We hope you get a little understanding of doors, hardware, options and where to start.

We are here to help give is a call

#### 615-592-6155

Visit us: Tnbarndoors.com