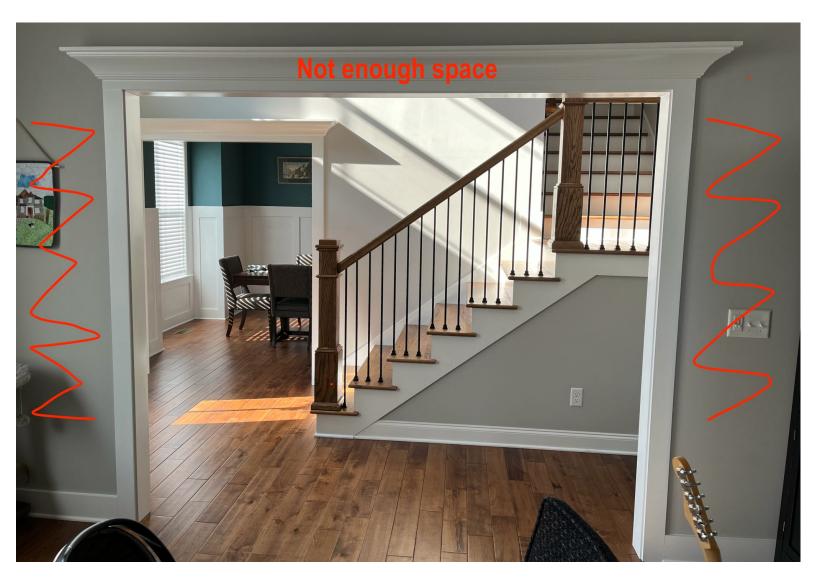

#### **ROLL SPACE:** Do you have space for a rolling door?

B

TUTTE

#### TIP#1

<u>Always</u> size your door wider than your trim. So "B" should be greater than "A"

#### TIP#2

No space? Look to our Bypass or Inside Casing solutions.