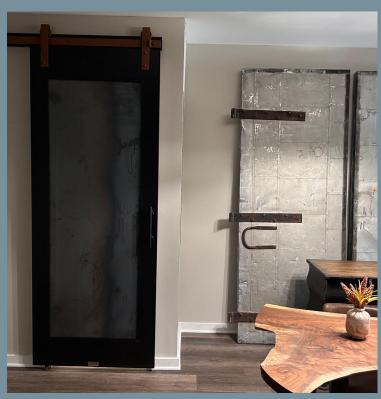

ave been building and installing barn/rolling doors for over 10 years. We want to share our knowledge with you.

## **STARTING POINT BASICS**

Do you have space for a rolling door?



Is your style "Rustic" or "Modern"?





٦.

Do you want "barn style hardware" or "minimalist" or "hidden"?







#### **ROLL SPACE:** Do you have space for a rolling door?

B

TUTTE

#### TIP#1

<u>Always</u> size your door wider than your trim. So "B" should be greater than "A"





#### TIP#2

No space? Look to our Bypass or Inside Casing solutions.

## **Inside Casing or ByPass**





No Track in Floor to trip on

Easily remove doors for moving access Non invasive installation





#### TIP#3

Step back within your room and truly get an understanding of your surroundings

#### **STYLES**



Semi Rustic



Industrial - Metal Insert





Simple Shaker Panel

## **STYLES**



Rustic with or without glass



Mirror



#### **Special Insert**



Modern Glass





#### TIP#4

Decide your door style first. Then choose hardware. And what is in your room Stainless?

## HARDWARE



Std Candy Cane SS



Top Mount Blk



Std Candy Cane Blk



#### Hidden Hardware



Designer Hardware



Graphic Hardware

# SUMMARY



CHECK YOUR ROLL SPACE



IF NO ROLL SPACE LOOK INTO "INSIDE CASING" SOLUTIONS



DETERMINE YOUR DOOR STYLE





# **TN BARN DOORS**

Thanks for reaching out to us. We hope you get a little understanding of doors, hardware, options and where to start.

We are here to help give is a call

#### 615-592-6155

Visit us: Tnbarndoors.com