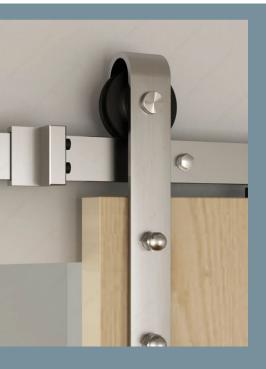

alist" or "hidden"?







#### **ROLL SPACE:** Do you have space for a rolling door?

B

TUTTE

#### TIP#1

<u>Always</u> size your door wider than your trim. So "B" should be greater than "A"





#### TIP#2

No space? Look to our Bypass or Inside Casing solutions.

## **Inside Casing or ByPass**





No Track in Floor to trip on

Easily remove doors for moving access Non invasive installation





#### TIP#3

Step back within your room and truly get an understanding of your surroundings

#### **STYLES**



Semi Rustic



Industrial - Metal Insert





Simple Shaker Panel

## **STYLES**



Rustic with or without glass



Mirror



#### **Special Insert**



Modern Glass





#### TIP#4

Decide your door style first. Then choose hardware. And what is in your room Stainless?

## HARDWARE



Std Candy Cane SS



Top Mount Blk



Std Candy Cane Blk



#### Hidden Hardware



Designer Hardware



Graphic Hardware

# SUMMARY



CHECK YOUR ROLL SPACE



IF NO ROLL SPACE LOOK INTO "INSIDE CASING" SOLUTIONS



DETERMINE YOUR DOOR STYLE





# **TN BARN DOORS**

Thanks for reaching out to us. We hope you get a little understanding of doors, hardware, options and where to start.

We are here to help give is a call

#### 615-592-6155

Visit us: Tnbarndoors.com