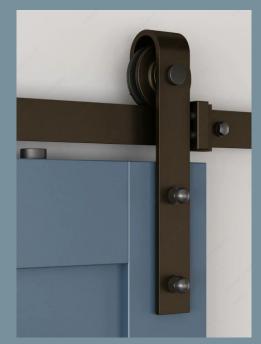

SPACE:** Do you have space for a rolling door?

B

TUTTE

#### TIP#1

<u>Always</u> size your door wider than your trim. So "B" should be greater than "A"





#### TIP#2

No space? Look to our Bypass or Inside Casing solutions.

## **Inside Casing or ByPass**





No Track in Floor to trip on

Easily remove doors for moving access Non invasive installation





#### TIP#3

Step back within your room and truly get an understanding of your surroundings

#### **STYLES**



Semi Rustic



Industrial - Metal Insert





Simple Shaker Panel

## **STYLES**



Rustic with or without glass



Mirror



#### **Special Insert**



Modern Glass





#### TIP#4

Decide your door style first. Then choose hardware. And what is in your room Stainless?

## HARDWARE



Std Candy Cane SS



Top Mount Blk



Std Candy Cane Blk



#### Hidden Hardware



Designer Hardware



Graphic Hardware

# SUMMARY



CHECK YOUR ROLL SPACE



IF NO ROLL SPACE LOOK INTO "INSIDE CASING" SOLUTIONS



DETERMINE YOUR DOOR STYLE





# **TN BARN DOORS**

Thanks for reaching out to us. We hope you get a little understanding of doors, hardware, options and where to start.

We are here to help give is a call

#### 615-592-6155

Visit us: Tnbarndoors.com