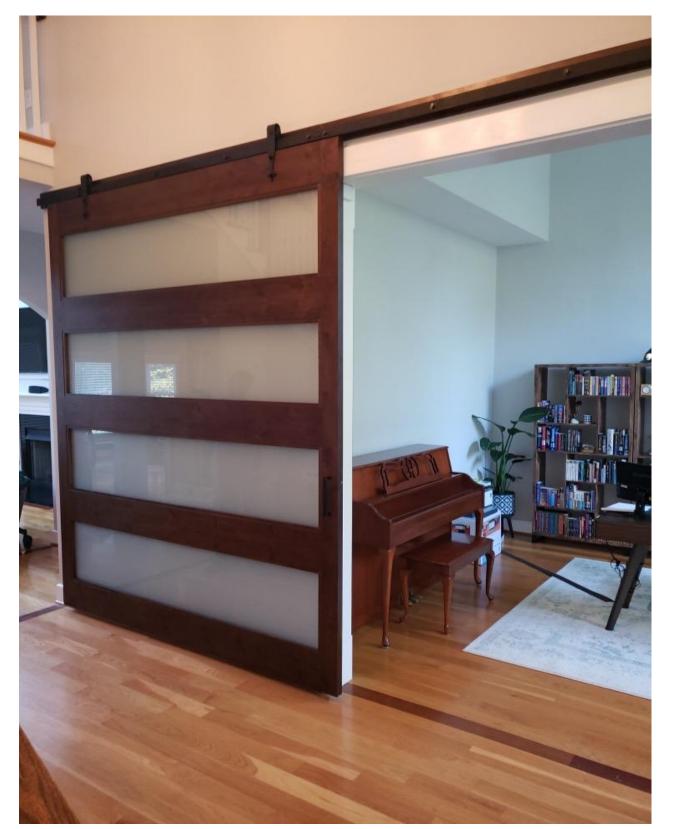

#### **ROLL SPACE:** Do you have space for a rolling door?

B

TUTTE

#### TIP#1

<u>Always</u> size your door wider than your trim. So "B" should be greater than "A"