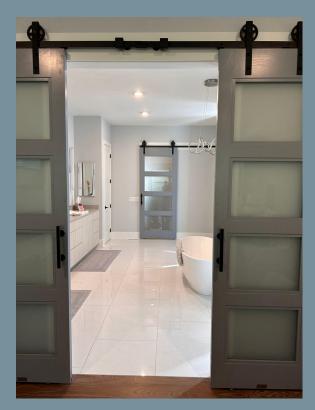

## **STYLES**

Rustic with or without glass

Mirror

#### **Special Insert**

Modern Glass