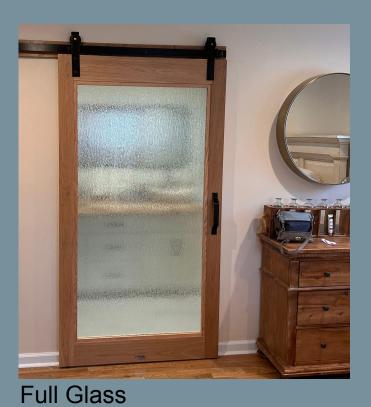

ing barn/rolling doors for over 10 years. We want to share our knowledge with you.

## **STARTING POINT BASICS**

Do you have space for a rolling door?



Is your style "Rustic" or "Modern"?





٦.

Do you want "barn style hardware" or "minimalist" or "hidden"?







#### **ROLL SPACE:** Do you have space for a rolling door?

B

TUTTE

#### TIP#1

<u>Always</u> size your door wider than your trim. So "B" should be greater than "A"





#### TIP#2

No space? Look to our Bypass or Inside Casing solutions.

## **Inside Casing or ByPass**





No Track in Floor to trip on

Easily remove doors for moving access Non invasive installation





#### TIP#3

Step back within your room and truly get an understanding of your surroundings

#### **STYLES**



Semi Rustic



Industrial - Metal Insert





Simple Shaker Panel

## **STYLES**



Rustic with or without glass



Mirror



#### **Special Insert**



Modern Glass





#### TIP#4

Decide your door style first. Then choose hardware. And what is in your room Stainless?

## HARDWARE



Std Candy Cane SS



Top Mount Blk



Std Candy Cane Blk



#### Hidden Hardware



Designer Hardware



Graphic Hardware

# SUMMARY



CHECK YOUR ROLL SPACE



IF NO ROLL SPACE LOOK INTO "INSIDE CASING" SOLUTIONS



DETERMINE YOUR DOOR STYLE





# **TN BARN DOORS**

Thanks for reaching out to us. We hope you get a little understanding of doors, hardware, options and where to start.

We are here to help give is a call

#### 615-592-6155

Visit us: Tnbarndoors.com