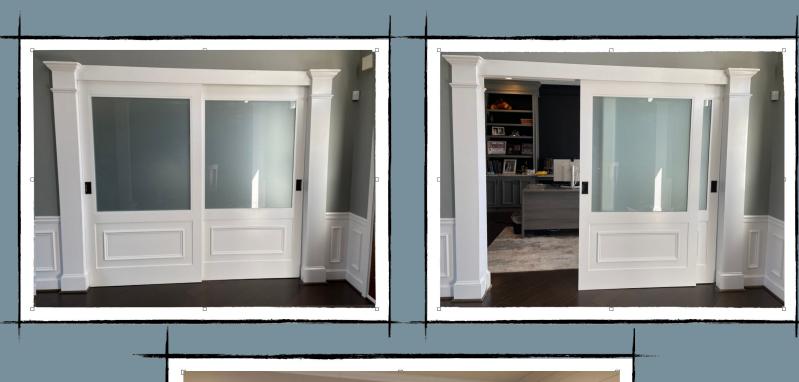

## **Inside Casing or ByPass**

No Track in Floor to trip on

Easily remove doors for moving access Non invasive installation