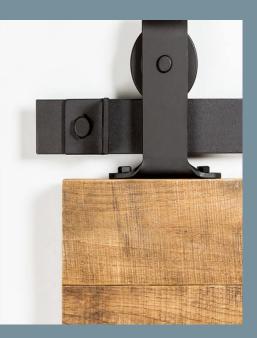

#### **ROLL SPACE:** Do you have space for a rolling door?

B

TUTTE

#### TIP#1

<u>Always</u> size your door wider than your trim. So "B" should be greater than "A"





#### TIP#2

No space? Look to our Bypass or Inside Casing solutions.

## **Inside Casing or ByPass**





No Track in Floor to trip on

Easily remove doors for moving access Non invasive installation





#### TIP#3

Step back within your room and truly get an understanding of your surroundings

#### **STYLES**



Semi Rustic



Industrial - Metal Insert





Simple Shaker Panel

## **STYLES**



Rustic with or without glass



Mirror



#### **Special Insert**



Modern Glass





#### TIP#4

Decide your door style first. Then choose hardware. And what is in your room Stainless?

## HARDWARE



Std Candy Cane SS



Top Mount Blk



Std Candy Cane Blk



#### Hidden Hardware



Designer Hardware



Graphic Hardware

# SUMMARY



CHECK YOUR ROLL SPACE



IF NO ROLL SPACE LOOK INTO "INSIDE CASING" SOLUTIONS



DETERMINE YOUR DOOR STYLE





# **TN BARN DOORS**

Thanks for reaching out to us. We hope you get a little understanding of doors, hardware, options and where to start.

We are here to help give is a call

#### 615-592-6155

Visit us: Tnbarndoors.com