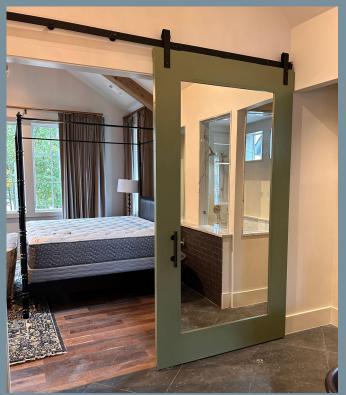

## **STYLES**

Rustic with or without glass

Mirror

#### **Special Insert**

Modern Glass