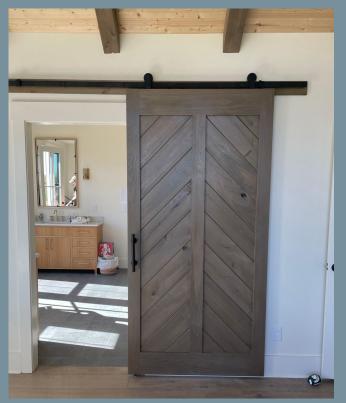

ing guide. We have been building and installing barn/rolling doors for over 10 years. We want to share our knowledge with you.

## **STARTING POINT BASICS**

Do you have space for a rolling door?



Is your style "Rustic" or "Modern"?





٦.

Do you want "barn style hardware" or "minimalist" or "hidden"?







#### **ROLL SPACE:** Do you have space for a rolling door?

B

TUTTE

#### TIP#1

<u>Always</u> size your door wider than your trim. So "B" should be greater than "A"





#### TIP#2

No space? Look to our Bypass or Inside Casing solutions.

## **Inside Casing or ByPass**





No Track in Floor to trip on

Easily remove doors for moving access Non invasive installation





#### TIP#3

Step back within your room and truly get an understanding of your surroundings

#### **STYLES**



Semi Rustic



Industrial - Metal Insert





Simple Shaker Panel

## **STYLES**



Rustic with or without glass



Mirror



#### **Special Insert**



Modern Glass





#### TIP#4

Decide your door style first. Then choose hardware. And what is in your room Stainless?

## HARDWARE



Std Candy Cane SS



Top Mount Blk



Std Candy Cane Blk



#### Hidden Hardware



Designer Hardware



Graphic Hardware

# SUMMARY



CHECK YOUR ROLL SPACE



IF NO ROLL SPACE LOOK INTO "INSIDE CASING" SOLUTIONS



DETERMINE YOUR DOOR STYLE





# **TN BARN DOORS**

Thanks for reaching out to us. We hope you get a little understanding of doors, hardware, options and where to start.

We are here to help give is a call

#### 615-592-6155

Visit us: Tnbarndoors.com