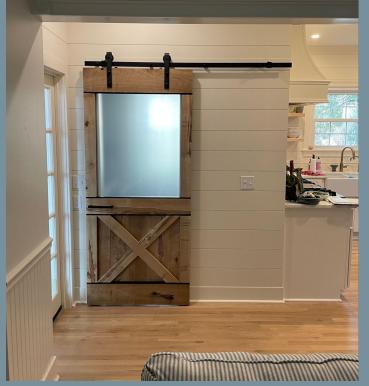

#### **STYLES**

Semi Rustic

Industrial - Metal Insert

Simple Shaker Panel

## **STYLES**

Rustic with or without glass

Mirror