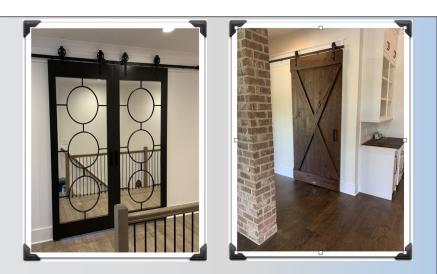

## **Inside Casing or ByPass**

No Track in Floor to trip on

Easily remove doors for moving access Non invasive installation

## **STYLES**

Rustic with or without glass

Mirror