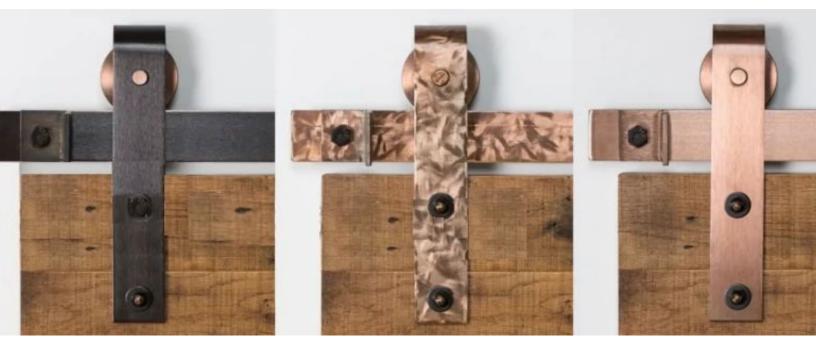

pace for a rolling door?



Is your style "Rustic" or "Modern"?





٦.

Do you want "barn style hardware" or "minimalist" or "hidden"?







#### **ROLL SPACE:** Do you have space for a rolling door?

B

TUTTE

#### TIP#1

<u>Always</u> size your door wider than your trim. So "B" should be greater than "A"





#### TIP#2

No space? Look to our Bypass or Inside Casing solutions.

## **Inside Casing or ByPass**





No Track in Floor to trip on

Easily remove doors for moving access Non invasive installation





#### TIP#3

Step back within your room and truly get an understanding of your surroundings

#### **STYLES**



Semi Rustic



Industrial - Metal Insert





Simple Shaker Panel

## **STYLES**



Rustic with or without glass



Mirror



#### **Special Insert**



Modern Glass





#### TIP#4

Decide your door style first. Then choose hardware. And what is in your room Stainless?

## HARDWARE



Std Candy Cane SS



Top Mount Blk



Std Candy Cane Blk



#### Hidden Hardware



Designer Hardware



Graphic Hardware

# SUMMARY



CHECK YOUR ROLL SPACE



IF NO ROLL SPACE LOOK INTO "INSIDE CASING" SOLUTIONS



DETERMINE YOUR DOOR STYLE





# **TN BARN DOORS**

Thanks for reaching out to us. We hope you get a little understanding of doors, hardware, options and where to start.

We are here to help give is a call

#### 615-592-6155

Visit us: Tnbarndoors.com