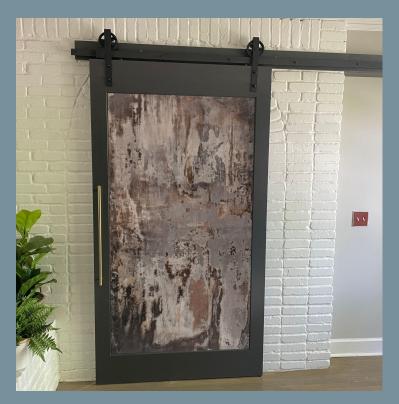

#### **STYLES**

Semi Rustic

Industrial - Metal Insert

Simple Shaker Panel

#### **Special Insert**

Modern Glass